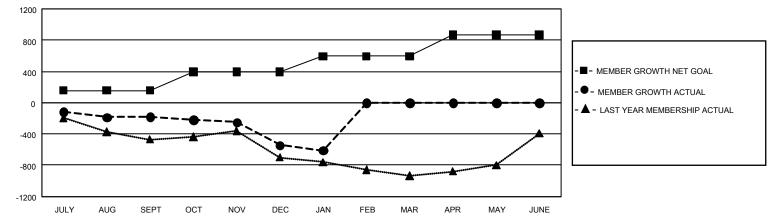

## GAT MONTHLY MEMBERSHIP PROGRESS REPORT

GMT Constitutional Area 3, Group H

REPORT DOES NOT INCLUDE CLUBS IN UNDISTRICTED AREAS.

| Clubs                 |               |           |               | Members               |                         |                         |                                                    |
|-----------------------|---------------|-----------|---------------|-----------------------|-------------------------|-------------------------|----------------------------------------------------|
| RESULTS FOR 2022-2023 |               |           |               | RESULTS FOR 2022-2023 |                         |                         |                                                    |
| QUARTER               | NEW CLUB GOAL | NEW CLUBS | DROPPED CLUBS |                       | MBER GROWTH NET<br>GOAL | MEMBER GROWTH<br>ACTUAL | DROPPED MEMBERS<br>ACTUAL (including<br>transfers) |
| JULY/AUG/SEPT         | 3             | 0         | 2             | JULY/AUG/SEPT         | 155                     | 275                     | 435                                                |
| OCT/NOV/DEC           | 9             | 0         | 5             | OCT/NOV/DEC           | 240                     | 314                     | 654                                                |
| JAN/FEB/MAR           | 21            | 0         | 0             | JAN/FEB/MAR           | 200                     | 39                      | 101                                                |
| APR/MAY/JUNE          | 27            | 0         | 0             | APR/MAY/JUNE          | 275                     | 0                       | 0                                                  |