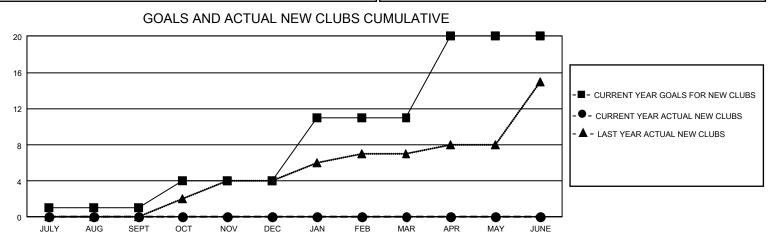

## GAT MONTHLY MEMBERSHIP PROGRESS REPORT

GMT Constitutional Area 3, Group H

REPORT DOES NOT INCLUDE CLUBS IN UNDISTRICTED AREAS.

| Clubs                 |               |           |               | Members               |                         |                         |                                                    |
|-----------------------|---------------|-----------|---------------|-----------------------|-------------------------|-------------------------|----------------------------------------------------|
| RESULTS FOR 2022-2023 |               |           |               | RESULTS FOR 2022-2023 |                         |                         |                                                    |
| QUARTER               | NEW CLUB GOAL | NEW CLUBS | DROPPED CLUBS |                       | MBER GROWTH NET<br>GOAL | MEMBER GROWTH<br>ACTUAL | DROPPED MEMBERS<br>ACTUAL (including<br>transfers) |
| JULY/AUG/SEPT         | 3             | 0         | 2             | JULY/AUG/SEPT         | 155                     | 275                     | 435                                                |
| OCT/NOV/DEC           | 9             | 0         | 5             | OCT/NOV/DEC           | 240                     | 314                     | 654                                                |
| JAN/FEB/MAR           | 21            | 0         | 0             | JAN/FEB/MAR           | 200                     | 39                      | 101                                                |
| APR/MAY/JUNE          | 27            | 0         | 0             | APR/MAY/JUNE          | 275                     | 0                       | 0                                                  |